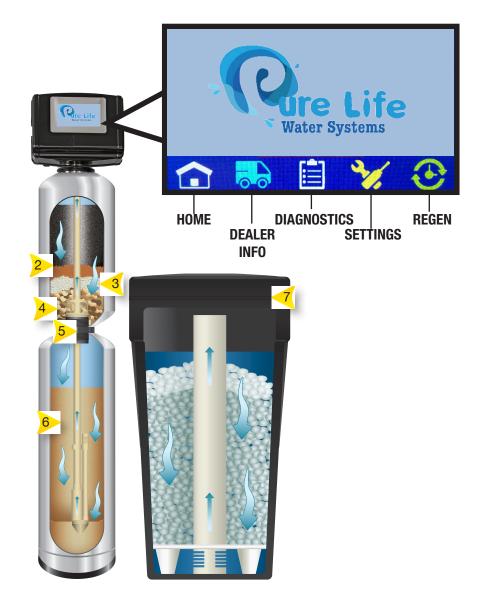

## Parts Breakdown:

- 1. 7300 Valve Intuitive touchscreen valve
- 2. Multi-Depth Filtration Media
- 3. Filtration Media
- 4. Gravel Under Bed
- 5. Tri-clamp Sanitary Connection
- 6. High Capacity Softening Resin
- 7. Brine Tank